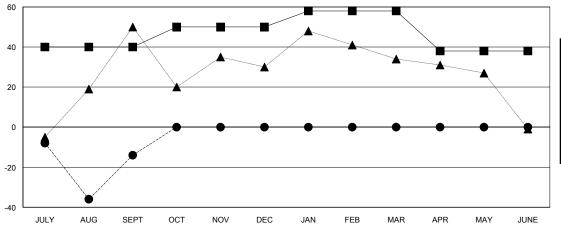

## LOCATION TENNESSEE

GMT CA 1

| Clubs  RESULTS FOR 2014-2015 |   |   |   |   | Members  RESULTS FOR 2014-2015 |     |    |    |         |
|------------------------------|---|---|---|---|--------------------------------|-----|----|----|---------|
|                              |   |   |   |   |                                |     |    |    | QUARTER |
| JULY/AUG/SEPT                | 1 | 0 | 0 | 0 | JULY/AUG/SEPT                  | 40  | 49 | 63 | -14     |
| OCT/NOV/DEC                  | 0 | 0 | 0 | 0 | OCT/NOV/DEC                    | 10  | 0  | 0  | 0       |
| JAN/FEB/MAR                  | 0 | 0 | 0 | 0 | JAN/FEB/MAR                    | 8   | 0  | 0  | 0       |
| APR/MAY/JUNE                 | 0 | 0 | 0 | 0 | APR/MAY/JUNE                   | -20 | 0  | 0  | 0       |

ASSESSMENT DATA

|      | CURRENT YEAR GOALS FOR NEW |
|------|----------------------------|
| МЕМВ | ERS                        |

- - CURRENT YEAR ACTUAL MEMBERS

- ▲ - LAST YEAR ACTUAL MEMBERS

| DROPPED CLUBS: 0 |    |
|------------------|----|
|                  |    |
| DROPPED MEMBERS  |    |
| DECEASED         | 2  |
| CLUB CANCELLED   | 0  |
| OTHER            | 61 |
| TOTAL            | 63 |